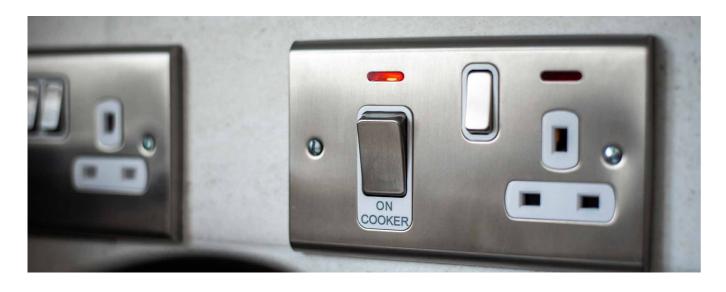

### **Electrical sockets**

| Description                                                                       | 2 bedroom  | 3 bedroom<br>semi-detached | 3 bedroom<br>detached | 4 bedroom<br>detached |
|-----------------------------------------------------------------------------------|------------|----------------------------|-----------------------|-----------------------|
| Upgrade ground floor switch/<br>socket plates to brushed chrome                   | $\bigcirc$ | $\odot$                    | $\bigcirc$            | $\bigcirc$            |
| Upgrade first floor switch/socket plates to brushed chrome                        | $\odot$    | $\odot$                    | $\odot$               | $\odot$               |
| Upgrade an electrical socket<br>to include USB charging point<br>(white)          | $\odot$    | $\odot$                    | $\odot$               | $\odot$               |
| Upgrade an electrical socket<br>to include USB charging point<br>(brushed chrome) | $\odot$    | $\odot$                    | $\odot$               | $\odot$               |
| Additional double socket                                                          | $\bigcirc$ | $\odot$                    | $\bigcirc$            | $\bigcirc$            |
| Shaver point                                                                      | $\odot$    | $\odot$                    | $\odot$               | $\bigcirc$            |