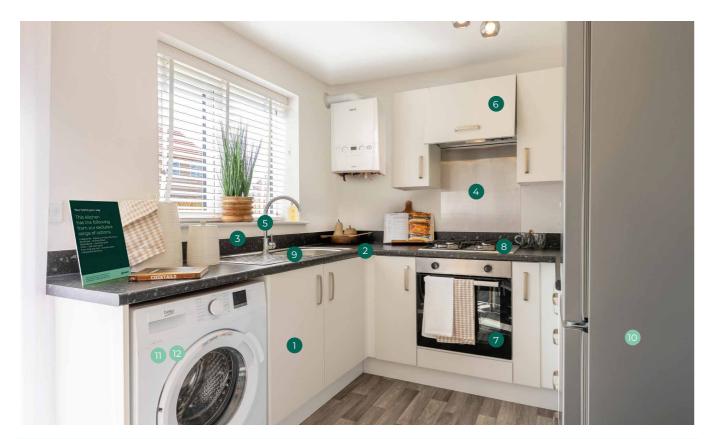

## Our Signature kitchen range

The kitchen is the heart of the home and is a room where you can really make your space unique. Choose your cupboard doors and worktops and upgrade items such as your hob, cooker hood, tiles and much more to create your perfect space.

Every Gleeson home will have a kitchen from our Signature range as standard, so, subject to build stage you can select your choice which is included with the price of your home.

- Wall units. Six colours to choose from.
   Choice of seven postformed worktops from our Signature range
   Upstand to match worktop
- Stainless steel splashback
- 5 Chrome mixer tap
- 6 Integrated cooker hood

- 7 Electric built under oven
- 8 Four cooking zone hob
- Stainless steel single bowl sink
- Space for fridge/freezer
- Space for washing machine
- 2 Space for dishwasher