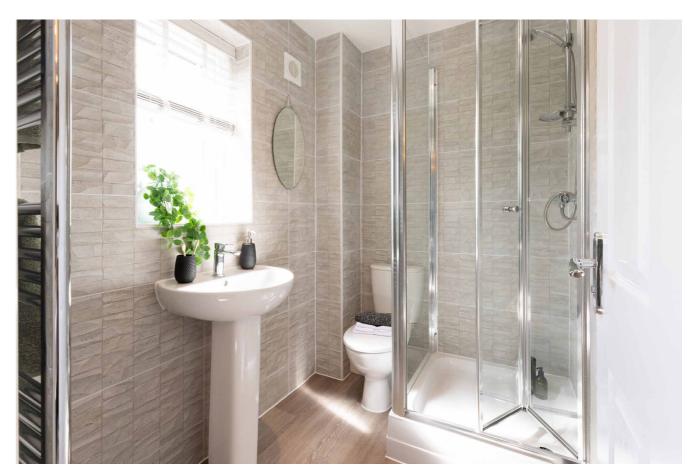

# Our standard bathroom and tiling

Our bathroom options allow you to add finishing touches to make your bathroom or en-suite as beautiful as it is practical.

### Bathrooms

| ltem                                                                                                                                      | 2 bedroom  | 3 bedroom<br>semi-detached | 3 bedroom<br>detached | 4 bedroom<br>detached |
|-------------------------------------------------------------------------------------------------------------------------------------------|------------|----------------------------|-----------------------|-----------------------|
| Bath mixer tap (with shower<br>head, mounted at low level -<br>if wall mounted shower not<br>fitted as standard elsewhere<br>in the home) | $\odot$    | $\odot$                    | $\overline{\bigcirc}$ | $\overline{\bigcirc}$ |
| Glass screen to shower cubicle<br>(where applicable)                                                                                      | $\odot$    | $\odot$                    | $\odot$               | $\bigcirc$            |
| Window sill and tile splashback<br>to basin (single tile laid<br>horizontally or two tiles<br>laid vertically)                            | $\bigcirc$ | $\bigcirc$                 | $\odot$               | $\odot$               |
| Two rows of wall tiles laid<br>horizontally or one row of<br>wall tiles laid vertically<br>around the bath                                | $\bigcirc$ | $\odot$                    | $\odot$               | $\odot$               |

### En-suite

| ltem                                                                                                           | 2 bedroom | 3 bedroom<br>semi-detached | 3 bedroom<br>detached | 4 bedroom<br>detached |
|----------------------------------------------------------------------------------------------------------------|-----------|----------------------------|-----------------------|-----------------------|
| Window sill and tile<br>splashback to basin (single<br>tile laid horizontally or two<br>tiles laid vertically) | n/a       | $\bigcirc^*$               | $\odot$               | $\bigcirc$            |
| Full height tiling to the free-standing shower                                                                 | n/a       | $\bigcirc^*$               | $\odot$               | $\odot$               |