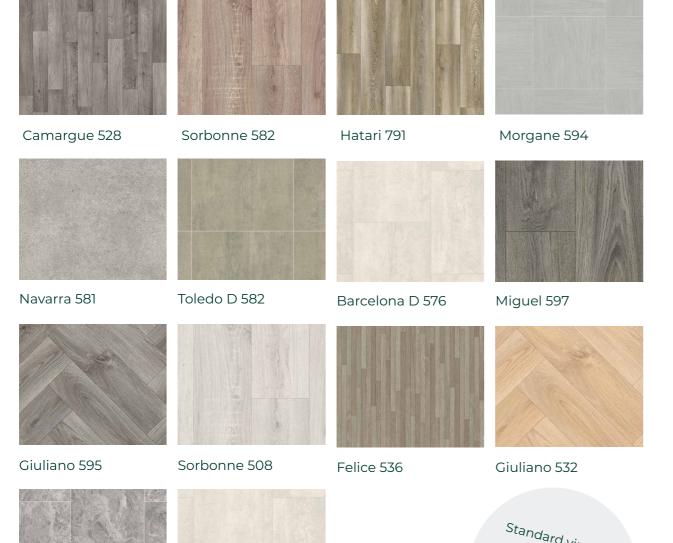

### Flooring

Ceramic floor tiles by PORCELANOSA

Smart Minnesota Ash

Smart Tanzania Silver

Noble Oak

Nordic Oak

Stanton Stone

Ceramic Flint

Linear Stone

Upgraded flooring

Sash Oak

Haven Oak

Unsalvaged Timber

Almeria

Balmani 594

Barcelona D 509

Additions | 18

Sun Bleached Oak

Plaza Concrete

Featured Oak

Gallery Concrete

19 | Gleeson Homes