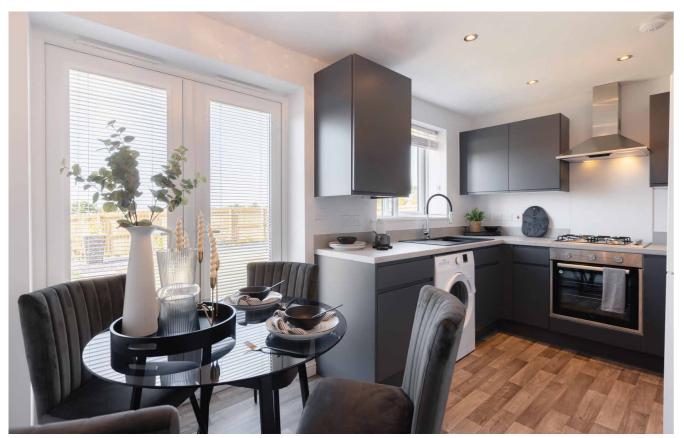

## Kitchen upgrades

If you wish to upgrade your kitchen, we have an even wider range of stunning styles for you to choose from. These are the Heritage and Inline ranges, which include door upgrades with matching side panels, premium/square edge worktop upgrades and soft close doors. Not only can you design your dream kitchen with a range of units and worktops, you can also add those final finishing touches\*.

Choose to upgrade to an induction hob giving you sleek styling and precise heat at the touch of a button or a stainless steel cooker hood to create a feature.

Our Heritage and Inline kitchen ranges have unit ends, plinths and corner posts coloured to closely match the door colours. They also have soft close doors and drawers, plus spaces for fridge/freezers, a dishwasher and washing machines (in utility room where applicable).