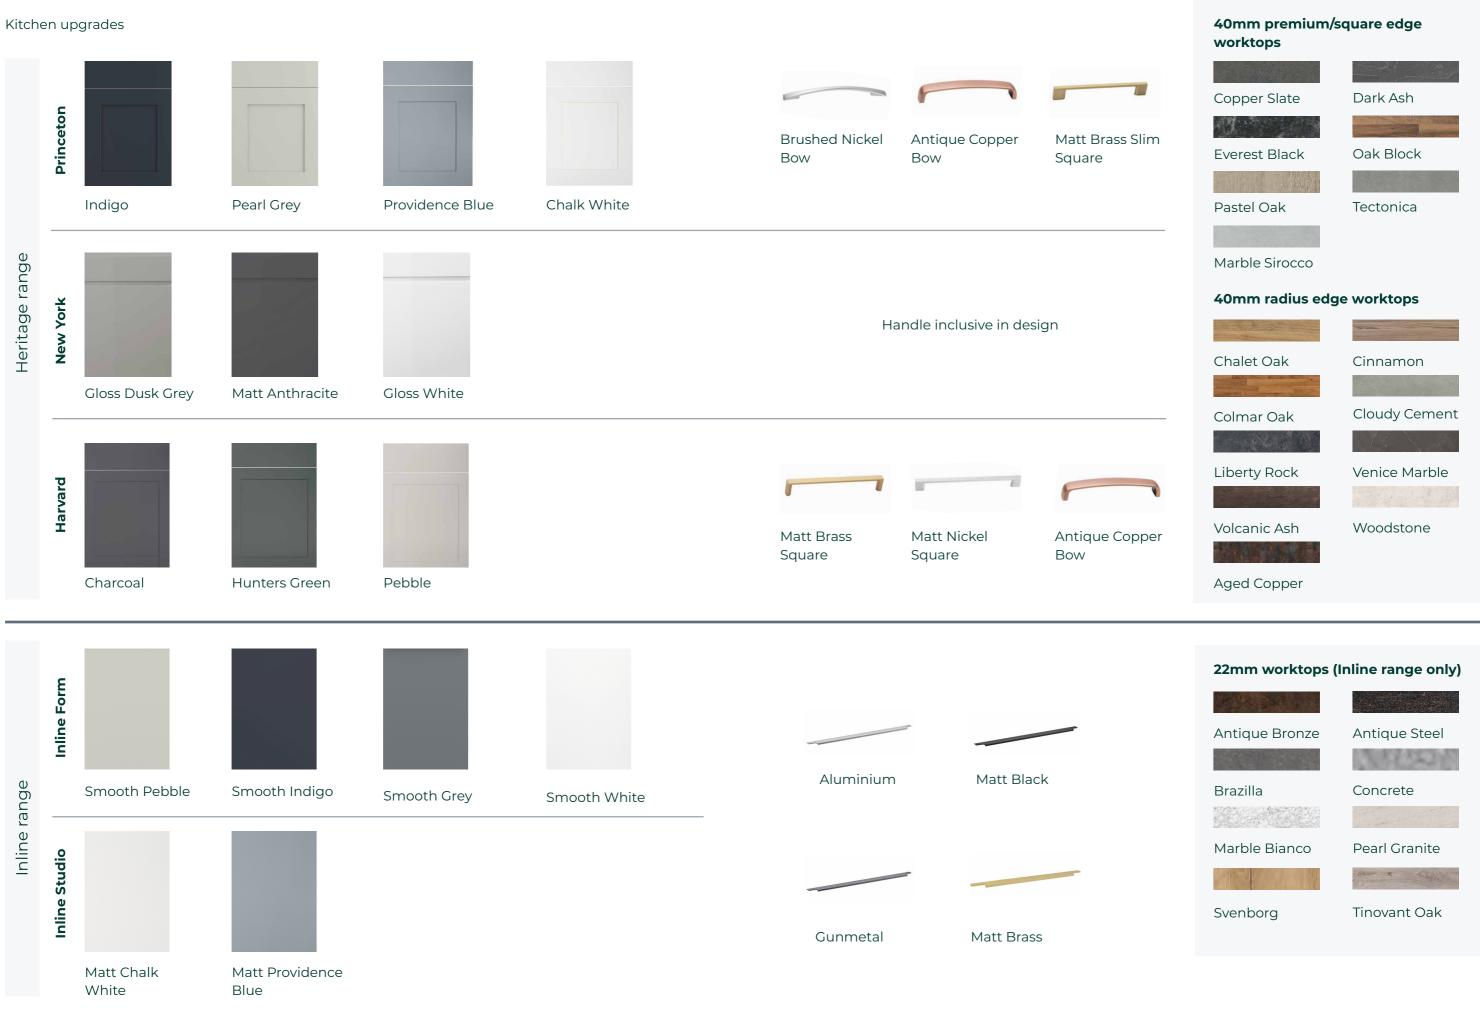

## Kitchen upgrades

If you wish to upgrade your kitchen, we have an even wider range of stunning styles for you to choose from. These are the Heritage and Inline ranges, which include door upgrades with matching side panels, premium/square edge worktop upgrades and soft close doors. Not only can you design your dream kitchen with a range of units and worktops, you can also add those final finishing touches\*.

### Heritage range

| ltem                                                                                        | 2 bedroom  | 3 bedroom<br>semi-detached | 3 bedroom<br>detached | 4 bedroom<br>detached |
|---------------------------------------------------------------------------------------------|------------|----------------------------|-----------------------|-----------------------|
| <ul><li>Princeton range:</li><li>Four colours</li><li>Choice of three handles</li></ul>     | $\odot$    | $\odot$                    | $\odot$               | $\odot$               |
| <ul><li>New York range:</li><li>Three colours</li><li>Integrated pull handle</li></ul>      | $\odot$    | $\odot$                    | $\odot$               | $\odot$               |
| <ul><li>Harvard range:</li><li>Three colours</li><li>Choice of three handles</li></ul>      | $\bigcirc$ | $\bigcirc$                 | $\odot$               | $\odot$               |
| Choice of seven square<br>edged and nine radius<br>edged worktops from<br>premium selection | $\bigcirc$ | $\bigcirc$                 | $\odot$               | $\odot$               |

### Inline range

| ltem                                                                                      | 2 bedroom  |
|-------------------------------------------------------------------------------------------|------------|
| <ul><li>Inline Form range:</li><li>Four colours</li><li>Choice of four handles</li></ul>  | $\bigcirc$ |
| <ul><li>Inline Studio range:</li><li>Two colours</li><li>Choice of four handles</li></ul> | $\bigcirc$ |
| Choice of eight 22mm thick square edged worktops                                          | $\odot$    |