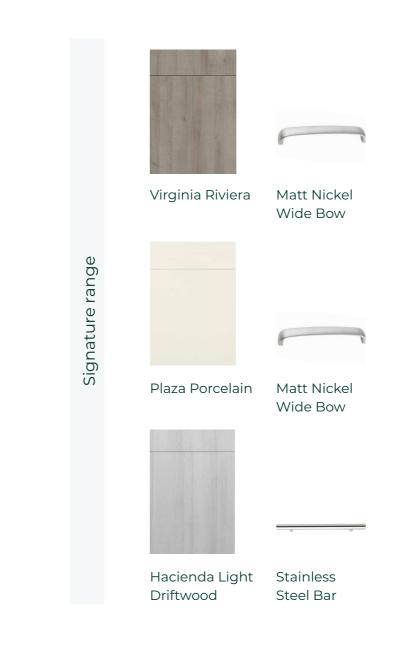

## Kitchen upgrades

If you wish to upgrade your kitchen, we have an even wider range of stunning styles for you to choose from. These are the Heritage and Inline ranges, which include door upgrades with matching side panels, premium/square edge worktop upgrades and soft close doors. Not only can you design your dream kitchen with a range of units and worktops, you can also add those final finishing touches\*.

Choose to upgrade to an induction hob giving you sleek styling and precise heat at the touch of a button or a stainless steel cooker hood to create a feature.

Our Heritage and Inline kitchen ranges have unit ends, plinths and corner posts coloured to closely match the door colours. They also have soft close doors and drawers, plus spaces for fridge/freezers, a dishwasher and washing machines (in utility room where applicable).

### Heritage range

| ltem                                                                                        | 2 bedroom  | 3 bedroom<br>semi-detached | 3 bedroom<br>detached | 4 bedroom<br>detached |
|---------------------------------------------------------------------------------------------|------------|----------------------------|-----------------------|-----------------------|
| <ul><li>Princeton range:</li><li>Four colours</li><li>Choice of three handles</li></ul>     | $\odot$    | $\odot$                    | $\odot$               | $\odot$               |
| <ul><li>New York range:</li><li>Three colours</li><li>Integrated pull handle</li></ul>      | $\odot$    | $\odot$                    | $\odot$               | $\odot$               |
| <ul><li>Harvard range:</li><li>Three colours</li><li>Choice of three handles</li></ul>      | $\bigcirc$ | $\bigcirc$                 | $\odot$               | $\odot$               |
| Choice of seven square<br>edged and nine radius<br>edged worktops from<br>premium selection | $\bigcirc$ | $\bigcirc$                 | $\odot$               | $\odot$               |