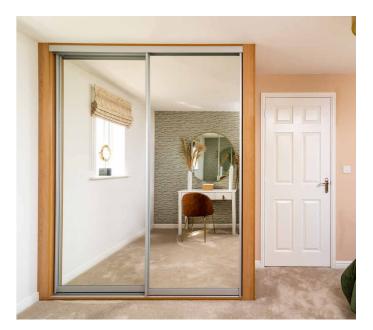

### Sliding wardrobes

Door panel

# Standard upgrade range

For use in the door panel choices for all ranges

## in the sliding wardrobes New England Bardolino

These colours can be used for the frameworks

Framework

Silver mirror

Natural Oak

Silver Elm

Smoked Oak

Smoked Liberty

High Gloss White

Graphite Mirror

and framework

| Mist     | Indigo    | Slate  |
|----------|-----------|--------|
|          |           |        |
| Charcoal | Fawn      | Bianco |
|          |           |        |
| Highland | Hazel     |        |
| Framewor | k choices |        |
|          |           |        |