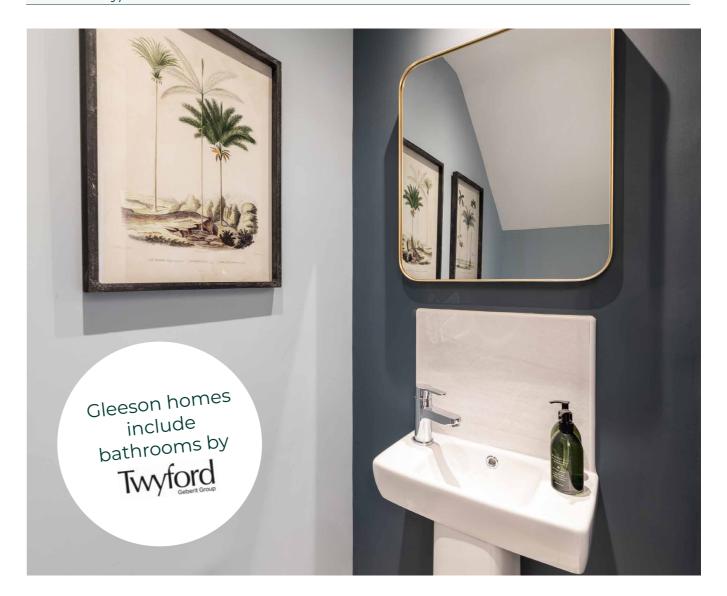

# Our standard bathroom and tiling

Our bathroom options allow you to add finishing touches to make your bathroom or en-suite as beautiful as it is practical.

### Bathrooms

| ltem                                                                                                                                      | 2 bedroom  | 3 bedroom<br>semi-detached | 3 bedroom<br>detached | 4 bedroom<br>detached |
|-------------------------------------------------------------------------------------------------------------------------------------------|------------|----------------------------|-----------------------|-----------------------|
| Bath mixer tap (with shower<br>head, mounted at low level -<br>if wall mounted shower not<br>fitted as standard elsewhere<br>in the home) | $\odot$    | $\odot$                    | $\overline{\bigcirc}$ | $\overline{\bigcirc}$ |
| Glass screen to shower cubicle<br>(where applicable)                                                                                      | $\odot$    | $\odot$                    | $\odot$               | $\bigcirc$            |
| Window sill and tile splashback<br>to basin (single tile laid<br>horizontally or two tiles<br>laid vertically)                            | $\bigcirc$ | $\bigcirc$                 | $\odot$               | $\odot$               |
| Two rows of wall tiles laid<br>horizontally or one row of<br>wall tiles laid vertically<br>around the bath                                | $\bigcirc$ | $\odot$                    | $\odot$               | $\odot$               |