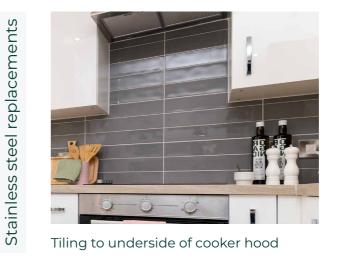

| Description                                                                                                                                   | 2 bedroom |
|-----------------------------------------------------------------------------------------------------------------------------------------------|-----------|
| Omit worktop coloured<br>upstand and replace with wall<br>tile from worktop to underside<br>of wall units in tiles from our<br>standard range | $\odot$   |
| Omit worktop coloured<br>upstand and replace with wall<br>tile from worktop to underside<br>of wall units in tiles from our<br>upgrade range  | $\odot$   |
| Replace stainless steel<br>splashback with tiles to<br>underside of cooker hood                                                               | $\odot$   |
| Replace stainless steel<br>splashback with glass<br>splashback                                                                                | $\odot$   |