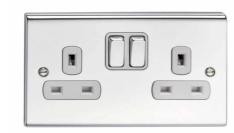

### **Electrical sockets**

| Description                                                                       | 2 bedroom  | 3 bedroom<br>semi-detached | 3 bedroom<br>detached | 4 bedroom<br>detached |
|-----------------------------------------------------------------------------------|------------|----------------------------|-----------------------|-----------------------|
| Upgrade ground floor switch/<br>socket plates to brushed chrome                   | $\bigcirc$ | $\odot$                    | $\bigcirc$            | $\bigcirc$            |
| Upgrade first floor switch/socket plates to brushed chrome                        | $\odot$    | $\odot$                    | $\odot$               | $\odot$               |
| Upgrade an electrical socket<br>to include USB charging point<br>(white)          | $\odot$    | $\odot$                    | $\odot$               | $\odot$               |
| Upgrade an electrical socket<br>to include USB charging point<br>(brushed chrome) | $\odot$    | $\odot$                    | $\odot$               | $\odot$               |
| Additional double socket                                                          | $\bigcirc$ | $\odot$                    | $\bigcirc$            | $\bigcirc$            |
| Shaver point                                                                      | $\odot$    | $\odot$                    | $\odot$               | $\bigcirc$            |