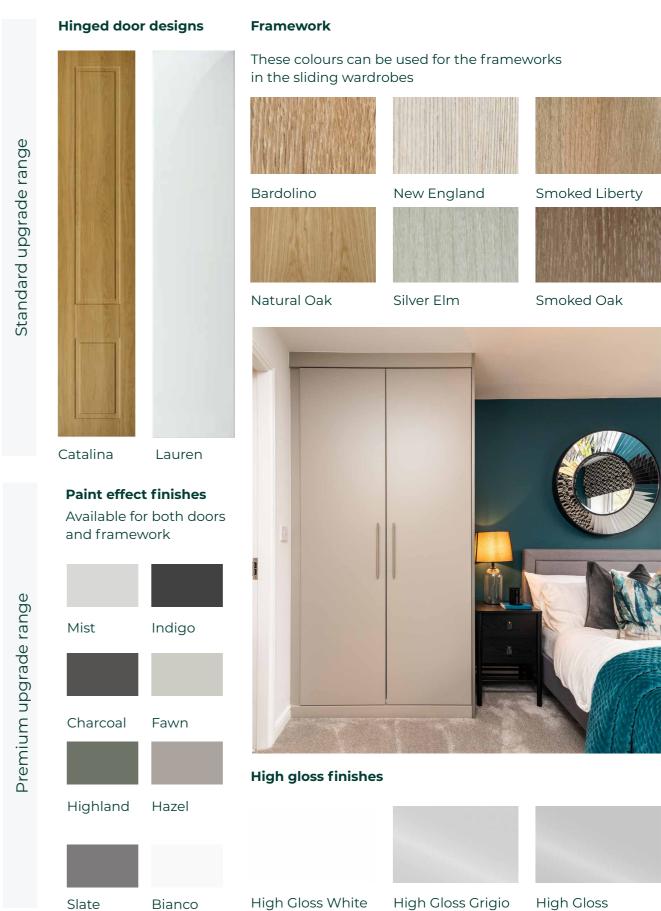

# Standard upgrade range

For use in the door panel choices for all ranges

## in the sliding wardrobes New England Bardolino

These colours can be used for the frameworks

Framework

Silver mirror

Natural Oak

Silver Elm

Smoked Oak

Smoked Liberty

High Gloss White

Graphite Mirror

and framework

| Mist     | Indigo    | Slate  |
|----------|-----------|--------|
|          |           |        |
| Charcoal | Fawn      | Bianco |
|          |           |        |
| Highland | Hazel     |        |
| Framewor | k choices |        |
|          |           |        |

Champignon

Soft White Glass

Oyster

### Hinged Wardrobes

Premium upgrade range

Cashmere

23 | Gleeson Homes