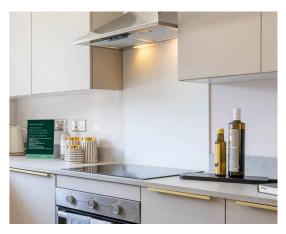

### Other upgrades

| ltem                                                                                                                                                           | 2 bedroom    | 3 bedroom<br>semi-detached | 3 bedroom<br>detached | 4 bedroom<br>detached |
|----------------------------------------------------------------------------------------------------------------------------------------------------------------|--------------|----------------------------|-----------------------|-----------------------|
| Glass splashback in four colours                                                                                                                               | $\bigcirc$   | $\odot$                    | $\odot$               | $\odot$               |
| Electric fan assisted oven<br>(if not standard)                                                                                                                | $\bigcirc^*$ | $\odot$                    | inclu                 | ded                   |
| Ceramic hob                                                                                                                                                    | $\bigcirc$   | $\odot$                    | $\odot$               | $\odot$               |
| Induction hob                                                                                                                                                  | $\odot$      | $\odot$                    | $\odot$               | $\odot$               |
| Remove base unit to provide<br>space for freestanding<br>dishwasher (including socket<br>and plumbing connections)<br>appliance width depends on<br>house type | $\bigcirc^*$ | $\odot$                    | $\odot$               | $\odot$               |
| Coloured composite single bowl sink and flexi tap                                                                                                              | n/a          | $\odot$                    | $\odot$               | $\odot$               |
| Stainless steel bowl and half sink with flexi tap                                                                                                              | n/a          | n/a                        | n/a                   | $\odot$               |

## Kitchen tiling upgrades

Whether you're thinking about going for a gleaming glass splashback or something a little more practical with ceramic wall tiles, then we have a wide range of options for you. The choice is yours!