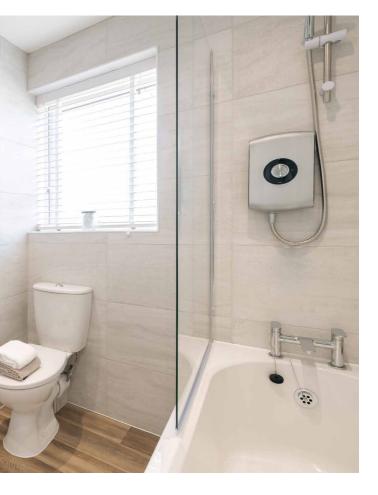

# Our standard bathroom and tiling

Our bathroom options allow you to add finishing touches to make your bathroom or en-suite as beautiful as it is practical.

### Bathrooms

| ltem                                                                                                                                      | 2 bedroom  | 3 bedroom<br>semi-detached | 3 bedroom<br>detached | 4 bedroom<br>detached |
|-------------------------------------------------------------------------------------------------------------------------------------------|------------|----------------------------|-----------------------|-----------------------|
| Bath mixer tap (with shower<br>head, mounted at low level -<br>if wall mounted shower not<br>fitted as standard elsewhere<br>in the home) | $\odot$    | $\odot$                    | $\overline{\bigcirc}$ | $\overline{\bigcirc}$ |
| Glass screen to shower cubicle<br>(where applicable)                                                                                      | $\odot$    | $\odot$                    | $\odot$               | $\bigcirc$            |
| Window sill and tile splashback<br>to basin (single tile laid<br>horizontally or two tiles<br>laid vertically)                            | $\bigcirc$ | $\bigcirc$                 | $\odot$               | $\odot$               |
| Two rows of wall tiles laid<br>horizontally or one row of<br>wall tiles laid vertically<br>around the bath                                | $\bigcirc$ | $\odot$                    | $\odot$               | $\odot$               |

### En-suite

| ltem                                                                                                           | 2 bedroom | 3 bedroom<br>semi-detached | 3 bedroom<br>detached | 4 bedroom<br>detached |
|----------------------------------------------------------------------------------------------------------------|-----------|----------------------------|-----------------------|-----------------------|
| Window sill and tile<br>splashback to basin (single<br>tile laid horizontally or two<br>tiles laid vertically) | n/a       | $\bigcirc^*$               | $\odot$               | $\bigcirc$            |
| Full height tiling to the free-standing shower                                                                 | n/a       | $\bigcirc^*$               | $\odot$               | $\odot$               |