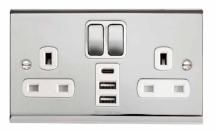

### **Electrical sockets**

| Description                                                                       | 2 bedroom  | 3 bedroom<br>semi-detached | 3 bedroom<br>detached | 4 bedroom<br>detached |
|-----------------------------------------------------------------------------------|------------|----------------------------|-----------------------|-----------------------|
| Upgrade ground floor switch/<br>socket plates to brushed chrome                   | $\bigcirc$ | $\odot$                    | $\bigcirc$            | $\bigcirc$            |
| Upgrade first floor switch/socket plates to brushed chrome                        | $\odot$    | $\odot$                    | $\odot$               | $\odot$               |
| Upgrade an electrical socket<br>to include USB charging point<br>(white)          | $\odot$    | $\odot$                    | $\odot$               | $\odot$               |
| Upgrade an electrical socket<br>to include USB charging point<br>(brushed chrome) | $\odot$    | $\odot$                    | $\odot$               | $\odot$               |
| Additional double socket                                                          | $\bigcirc$ | $\odot$                    | $\bigcirc$            | $\bigcirc$            |
| Shaver point                                                                      | $\odot$    | $\odot$                    | $\odot$               | $\bigcirc$            |