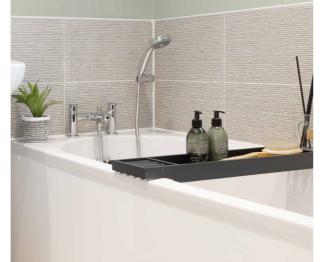

### Bathrooms

| ltem                                                                                                                                      | 2 bedroom  | 3 bedroom<br>semi-detached | 3 bedroom<br>detached | 4 bedroom<br>detached |
|-------------------------------------------------------------------------------------------------------------------------------------------|------------|----------------------------|-----------------------|-----------------------|
| Bath mixer tap (with shower<br>head, mounted at low level -<br>if wall mounted shower not<br>fitted as standard elsewhere<br>in the home) | $\odot$    | $\odot$                    | $\overline{\bigcirc}$ | $\overline{\bigcirc}$ |
| Glass screen to shower cubicle<br>(where applicable)                                                                                      | $\odot$    | $\odot$                    | $\odot$               | $\bigcirc$            |
| Window sill and tile splashback<br>to basin (single tile laid<br>horizontally or two tiles<br>laid vertically)                            | $\bigcirc$ | $\bigcirc$                 | $\odot$               | $\odot$               |
| Two rows of wall tiles laid<br>horizontally or one row of<br>wall tiles laid vertically<br>around the bath                                | $\bigcirc$ | $\odot$                    | $\odot$               | $\odot$               |