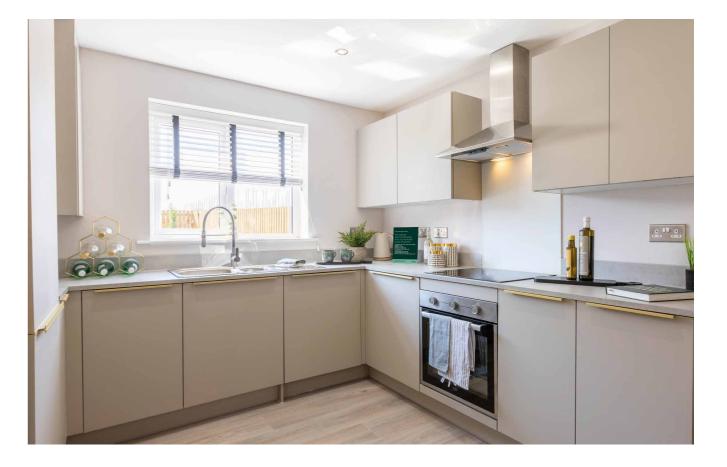

## Our Signature kitchen range

The kitchen is the heart of the home and is a room where you can really make your space unique. Choose your cupboard doors and worktops and upgrade items such as your hob, cooker hood, tiles and much more to create your perfect space.

Every Gleeson home will have a kitchen from our Signature range as standard, so, subject to build stage you can select your choice which is included with the price of your home.

- Wall units. Six colours to choose from.
   Choice of seven postformed worktops from our Signature range
   Upstand to match worktop
- Stainless steel splashback
- 5 Chrome mixer tap
- 6 Integrated cooker hood

- 7 Electric built under oven
- 8 Four cooking zone hob
- Stainless steel single bowl sink
- Space for fridge/freezer
- Space for washing machine
- 2 Space for dishwasher