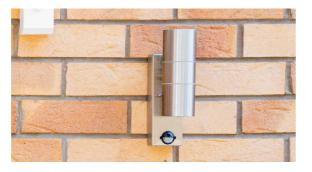

### Outdoor

| Description                                                                                                  | 2 bedroom  | 3 bedroom<br>semi-detached | 3 bedroom<br>detached | 4 bedroom<br>detached |
|--------------------------------------------------------------------------------------------------------------|------------|----------------------------|-----------------------|-----------------------|
| Rear security light with PIR<br>(passive infrared sensor)<br>(typically mounted under first<br>floor window) | $\odot$    | $\odot$                    | $\odot$               | $\bigcirc$            |
| External double power socket<br>- typically mounted on the rear<br>external wall                             | $\odot$    | $\odot$                    | $\odot$               | $\odot$               |
| Door bell kit with chime                                                                                     | $\bigcirc$ | $\odot$                    | $\odot$               | $\bigcirc$            |
| Ring door bell                                                                                               | $\odot$    | $\odot$                    | $\odot$               | $\odot$               |
| Exterior up/down lighters in<br>brushed chrome to front door (if<br>not included as standard)                | $\odot$    | $\odot$                    | $\odot$               | $\odot$               |

122-1

|   | 1-   |
|---|------|
| ) | 12-1 |
|   |      |
| ) | FIRE |
|   |      |

Rear security light with PIR

Exterior up/down lighters in brushed chrome