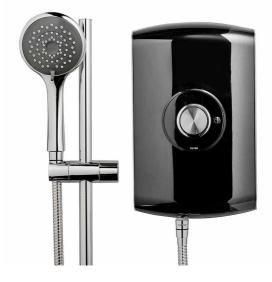

### Bathrooms\*

| ltem                                                                                                                                                                                                                                                                                                    | 2 bedroom  | 3 bedroom<br>semi-detached | 3 bedroom<br>detached | 4 bedroom<br>detached |
|---------------------------------------------------------------------------------------------------------------------------------------------------------------------------------------------------------------------------------------------------------------------------------------------------------|------------|----------------------------|-----------------------|-----------------------|
| <ul> <li>Gas heated home with one<br/>shower fitted as standard:</li> <li>Electric shower over the bath<br/>available in brushed steel or<br/>gloss black</li> <li>Glass shower screen</li> <li>Full height tiling to long edge<br/>and end of bath from standard<br/>range or upgrade range</li> </ul> | $\bigcirc$ | $\bigcirc$                 | $\overline{\bigcirc}$ | $\bigcirc$            |
| <ul> <li>Gas heated home without a shower fitted as standard:</li> <li>Chrome plated thermostatic shower over the bath</li> <li>Glass shower screen</li> <li>Full height tiling to long edge and end of bath from standard range or upgrade range</li> </ul>                                            | $\bigcirc$ | $\bigotimes$               | S                     | n/a                   |
| <ul> <li>Homes with an Air Source</li> <li>Heat Pump:</li> <li>Chrome plated thermostatic<br/>shower over the bath</li> <li>Glass shower screen</li> <li>Full height tiling to long edge<br/>of bath from standard range or<br/>upgrade range</li> </ul>                                                | $\bigcirc$ | $\bigcirc$                 | $\bigcirc$            | $\bigcirc$            |

Electric showers

Brushed steel effect

En-suite

| ltem                                                    | 2 bedroom |
|---------------------------------------------------------|-----------|
| Half height tiling to en-suite to remainder of the room | n/a       |
| Full height tiling to all four walls                    | n/a       |

Gloss black