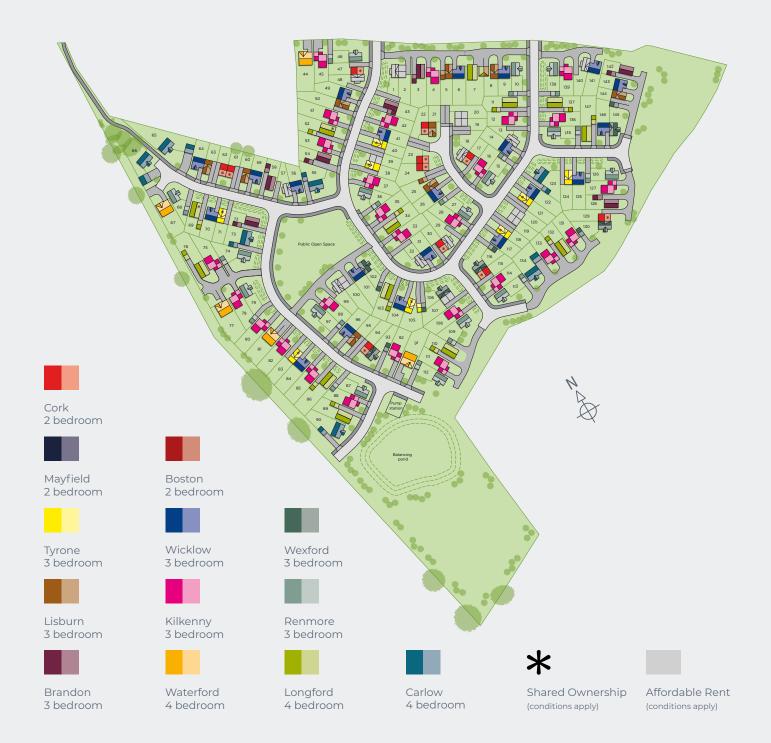

## Hawthorn Fields

Hawthorn Fields is a collection of beautiful 2, 3 and 4 bedroom homes set within the peaceful Wolds village of Wragby, which is placed halfway between Louth and Lincoln. Benefiting from plenty of amenities nearby, Hawthorn Fields has country pubs, restaurants, supermarkets and much more on its doorstep. With easy access to Lincoln via the A153, Wragby is the perfect place to get away from the hustle and bustle, but still have a thriving city less than a 30-minute drive away.