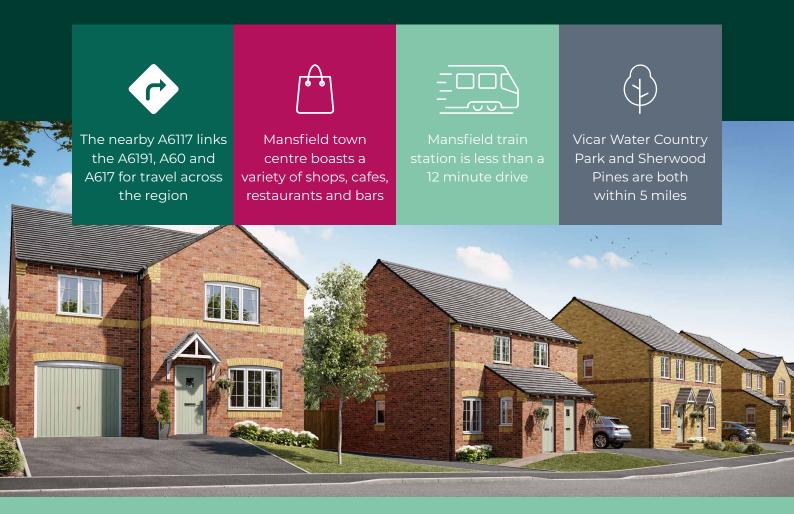

## Crown Gardens

Crown Gardens is a stunning new development of 2, 3 and 4 bedroom homes situated in Mansfield. Surrounded by beautiful countryside, Crown Gardens is ideally located close to the A6117 for easy access to the A60, A6191 and A617 for travel around the wider region. With plenty of amenities close by and excellent public transport links to the centre of Mansfield and beyond, Crown Gardens is the perfect choice for those looking for a picturesque location with cities within easy reach.